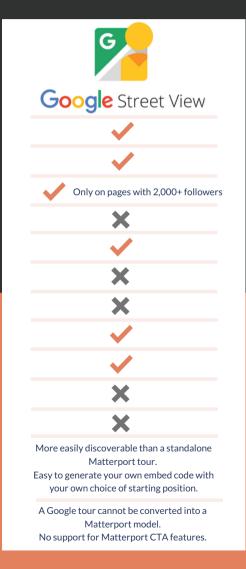

## **FEATURES**

Compatible with Google Street View & Google My Business

Can be embedded onto a webpage

Can be embedded onto a Facebook business page

**Analytics** 

Beneficial to SEO

Ongoing costs

Calls to action (CTA's) & QR code

Requires a Google My Business account

Support for scanning outdoor areas

Ability to accurately measure rooms/objects/areas

Dollhouse view

Pros

Cons