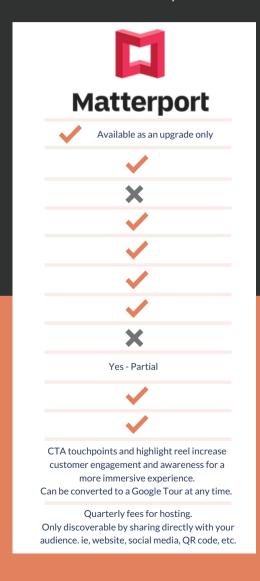

## **FEATURES**

Compatible with Google Street View & Google My Business

Can be embedded onto a webpage

Can be embedded onto a Facebook business page

**Analytics** 

Beneficial to SEO

Ongoing costs

Calls to action (CTA's) & QR code

Requires a Google My Business account

Support for scanning outdoor areas

Ability to accurately measure rooms/objects/areas

Dollhouse view

Pros

Cons